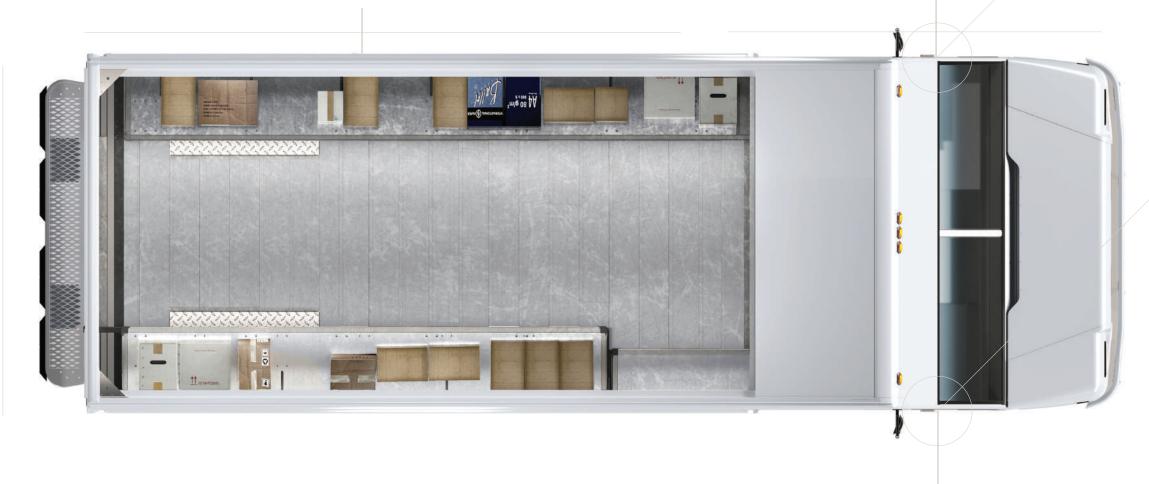

#### The highest quality, most durable Walk-in Van.

Utilimaster's Aeromaster walk-in step van is the industry-standard for delivery and service vehicles. Built on a purpose-built chassis ready to shoulder your load, the walk-in van has maximum versatility and interior design capabilities, with a highly modular cargo area and multiple side and rear door configurations. With the driver in mind, we customize every walk-in van to increase productivity and safety – ensuring unmatched performance for the road ahead.

## A RANGE OF QUALITY VEHICLES TO FIT EVERY ROUTE.

500-1700 **Cubic Feet**  **12' - 30' Available Length**  86.5" - 96"

**Available Width** 