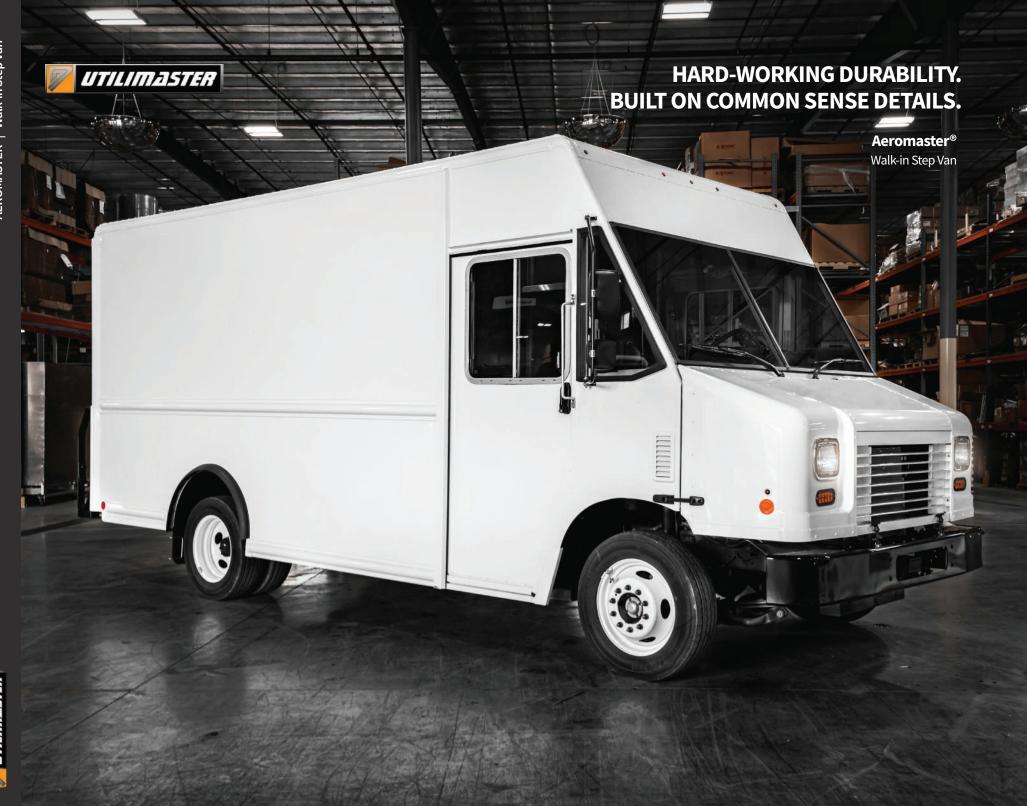

## **BUILT TO DELIVER ON COMFORT,** RELIABILITY, AND LONG-LASTING QUALITY.

#### The highest quality, most durable Walk-in Van.

Utilimaster's Aeromaster walk-in step van is the industry-standard for delivery and service vehicles. Built on a purpose-built chassis ready to shoulder your load, the walk-in van has maximum versatility and interior design capabilities, with a highly modular cargo area and multiple side and rear door configurations. With the driver in mind, we customize every walk-in van to increase productivity and safety – ensuring unmatched performance for the road ahead.