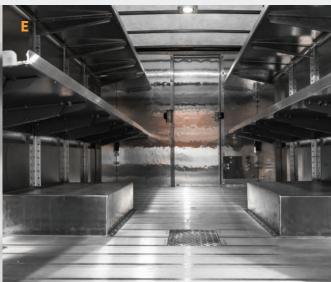

#### The highest quality, most durable Walk-in Van.

Utilimaster's Aeromaster walk-in step van is the industry-standard for delivery and service vehicles. Built on a purpose-built chassis ready to shoulder your load, the walk-in van has maximum versatility and interior design capabilities, with a highly modular cargo area and multiple side and rear door configurations. With the driver in mind, we customize every walk-in van to increase productivity and safety – ensuring unmatched performance for the road ahead.