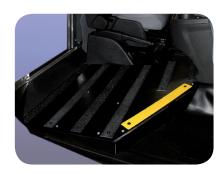

- Shelving rated to a maximum capacity up to 2000 lbs.
- Blandex and angled bulkheads
- LED cargo area lights
- Grip surface cab floor overlay
- Shock-absorbing grip strut rear step bumper

**Non-slip Cab Floor Overlay** 

**Side Door Scuff Plates** 