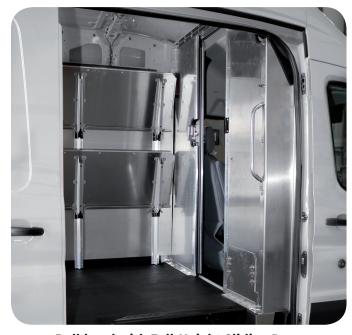

- Shelving rated to a maximum capacity up to 2000 lbs.
- Blandex and angled bulkheads
- LED cargo area lights
- Grip surface cab floor overlay
- Shock-absorbing grip strut rear step bumper

## **TRANSIT SOLUTIONS**

**Versatile Shelves with Durable Sidewall Panels** 

**Bulkhead with Full-Height Sliding Door** 

**Grip Strut Shock-Absorbing Bumpers** 

**Rear Grab Handles** 

Motion Sensitive LED Cargo Lights