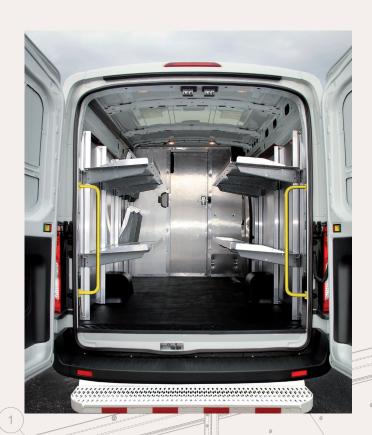

- Shelving rated to a maximum capacity up to 2000 lbs.
- Blandex and angled bulkheads
- LED cargo area lights
- Grip surface cab floor overlay
- Shock-absorbing grip strut rear step bumper

## **TRANSIT SOLUTIONS**

**Versatile Shelves with Durable Sidewall Panels** 

**Bulkhead with Full-Height Sliding Door** 

**Grip Strut Shock-Absorbing Bumpers** 

**Rear Grab Handles** 

Motion Sensitive LED Cargo Lights

**Non-slip Cab Floor Overlay** 

**Side Door Scuff Plates** 