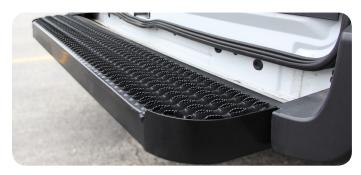

- Shelving rated to a maximum capacity up to 2000 lbs.
- Blandex and angled bulkheads
- LED cargo area lights
- Grip surface cab floor overlay
- Shock-absorbing grip strut rear step bumper

## **TRANSIT SOLUTIONS**

**Versatile Shelves with Durable Sidewall Panels** 

**Bulkhead with Full-Height Sliding Door** 

**Grip Strut Shock-Absorbing Bumpers** 

**Rear Grab Handles** 

Motion Sensitive LED Cargo Lights