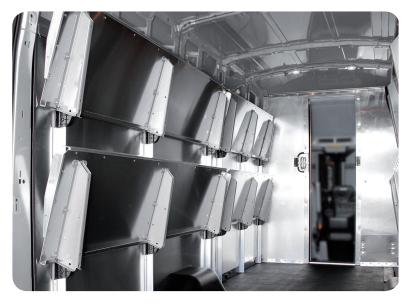

- Shelving rated to a maximum capacity up to 2000 lbs.
- Blandex and angled bulkheads
- LED cargo area lights
- Grip surface cab floor overlay
- Shock-absorbing grip strut rear step bumper

## **TRANSIT SOLUTIONS**

**Versatile Shelves with Durable Sidewall Panels** 

**Bulkhead with Full-Height Sliding Door** 

**Grip Strut Shock-Absorbing Bumpers** 

**Rear Grab Handles** 

Motion Sensitive LED Cargo Lights

**Non-slip Cab Floor Overlay** 

**Side Door Scuff Plates** 