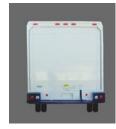

#### **Rear Door and Bumper Options**

Twin 20" Swing

**Treadplate Bumper** 

**Bi-Fold Swing** 

Treadplate with Grip Strut and Rubber Bumpers

Full Width Roll-Up

Grip Strut Bumper

60"Roll-Up