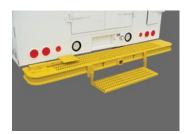

#### **Rear Door and Bumper Options**

Twin 20" Swing

**Treadplate Bumper** 

**Bi-Fold Swing** 

Treadplate with Grip Strut and Rubber Bumpers

Full Width Roll-Up

Grip Strut Bumper

60"Roll-Up

Grip Strut with Pull Down Step