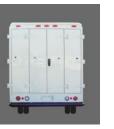

#### **Rear Door and Bumper Options**

Twin 20" Swing

**Treadplate Bumper** 

**Bi-Fold Swing** 

Treadplate with Grip Strut and Rubber Bumpers

Full Width Roll-Up

Grip Strut Bumper

60"Roll-Up