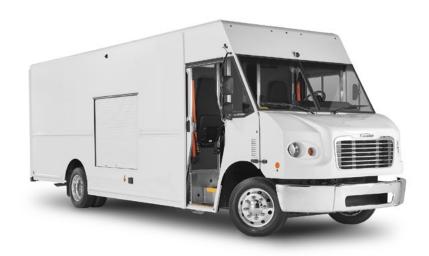

# THE **UTILIMASTER** WALK-IN VAN.

For the ultimate versatility, our walk-in vans have a highly modular stand-up cargo area and multiple door configurations. Lightweight aluminum construction provides a durable, rust-free body for lighter overall weight and increased payload capacity. Low step-in cab and rear doors make entry and exit easy and accessible.

Walk-in Van

### **Utilimaster Advantages**

5-year warranty Body and paint warranty

Green Recyclable all-aluminum body

**Superior Visibility** Superior cab glass visibility for driver safety

Low step-in heights For easy entry and exit