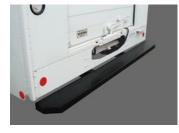

#### **Rear Door and Bumper Options**

Twin 20" Swing

**Treadplate Bumper** 

**Bi-Fold Swing** 

Treadplate with Grip Strut and Rubber Bumpers

Full Width Roll-Up

Grip Strut Bumper

60"Roll-Up

Grip Strut with Pull Down Step