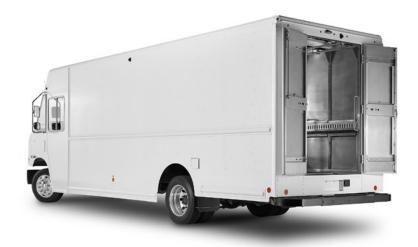

Walk-in Van

#### **Rear Door and Bumper Options**

Twin 20" Swing

**Treadplate Bumper** 

**Bi-Fold Swing** 

Treadplate with Grip Strut and Rubber Bumpers

Full Width Roll-Up

Grip Strut Bumper

60"Roll-Up