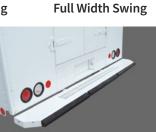

#### **Rear Door and Bumper Options**

Twin 20" Swing

**Treadplate Bumper** 

**Bi-Fold Swing** 

Treadplate with Grip Strut and Rubber Bumpers

Full Width Roll-Up

Grip Strut Bumper

60"Roll-Up