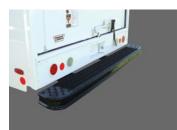

#### **Rear Door and Bumper Options**

Twin 20" Swing

**Treadplate Bumper** 

**Bi-Fold Swing** 

Treadplate with Grip Strut and Rubber Bumpers

Full Width Roll-Up

Grip Strut Bumper

60"Roll-Up