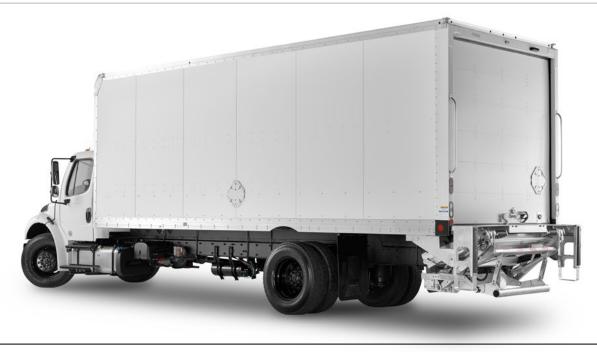

#### **Specifications**

| Body Size | Interior ILO Height | Body Widths  |
|-----------|---------------------|--------------|
| 10'-30'   | 72" - 108"          | 96" and 102" |

Aluminum or Utiliplate sidewalls

Advanced safety packages

Side-doors with low step-in height

Wide variety of lift gates

Cargo Management

Multiple floor, bumper, and rear door options available.