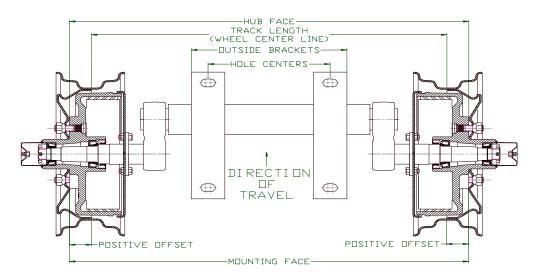

## Critical Information Required

| CAPACITY         |                                  |                                                    |      |
|------------------|----------------------------------|----------------------------------------------------|------|
| SERIES           | 9,10,11,12                       |                                                    |      |
| SURE LUBE***     | YES or NO                        |                                                    |      |
| SPINDLE TYPE     | BT, UHI, HRM                     | BEAM                                               |      |
| BENT             | Yes or No                        | ADD FOR LENGTH                                     |      |
| BEND DEPTH       |                                  | SURE LUBE                                          |      |
| BRAKE FLANGE     | Yes or No                        | HUBS                                               |      |
| HUB FACE         |                                  | BRAKES                                             |      |
| OUTSIDE BRACKET  |                                  | GALVANIZED                                         |      |
| BRACKET CONFIG.  |                                  | TOTAL                                              |      |
| BRACKET TYPE     | Standard, L.P., H.R.             | DISCOUNT                                           |      |
| STARTING ANGLE   |                                  | SELLING PRICE                                      |      |
| CAMBER           | Yes or No                        |                                                    |      |
| AXLE TYPE        | Beam, Idler, Brake               | QUANTITY                                           | Each |
| AXLE FINISH      |                                  |                                                    |      |
| HUB OR HD NUMBER |                                  | COMMENTS:                                          |      |
| BOLT PATTERN     | 440, 545, 655(H), 865            |                                                    |      |
| MOUNTING STYLE   | Studded                          |                                                    |      |
| FLANGE SIZE      | Large or Small                   |                                                    |      |
| BRAKE TYPE       | Hyd., Hyd. FB, Electric, or Disc |                                                    |      |
| I.M. ASSEMBLY    |                                  | *** All axles provided with the Reliable Sure Lube |      |
| TIRE SIZE        |                                  | System must be used with Reliable hubs or drums    |      |
| AXI E WEIGHT     |                                  |                                                    |      |