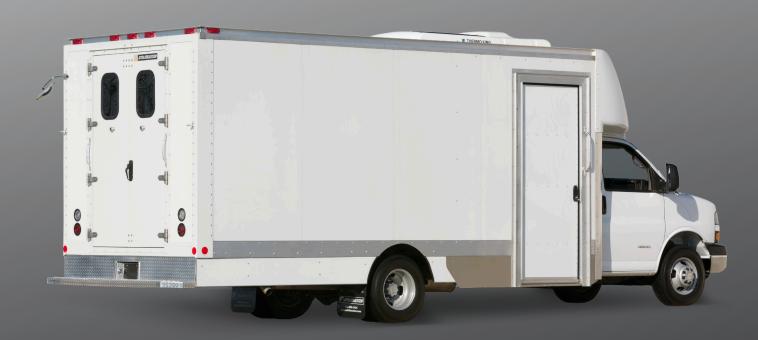

## REFRIGERATED TRUCKS / UTILIMASTER

## **DRIVING INTELLIGENT VEHICLE SOLUTIONS**

Trusted bodies by Utilimaster are now available in refrigerated configurations. Built tough to deliver optimal performance and maximum versatility, refrigerated Utilimaster bodies provide a superior option for delivering perishable cargo. Standard models and custom engineered solutions are available to ensure your truck is optimized for your route.

## Refrigerated Truck Options

All Utilimaster body types available in refrigerated version Wide variety of roof-mounted or side-mounted refrigeration units Optimized for all temperatures - frozen, refrigerated, ambient Available in temperatures ranges from 40 to -25 degrees Available in multiple-temperature/compartment options Standard 3" foam insulation in body Seamless, food-safe interior polyurea spray lining Available with curbside door for easy entering and exiting Available with Aerocap for walk-through bulkhead Available with electric shore power (115V to 230V, single or 3 phase) Custom insulated bulkhead and rear doors