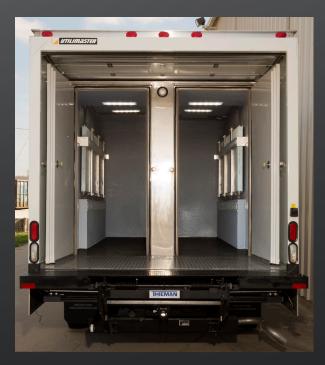

"Utilimaster designed and built a refrigerated truck to meet our exact needs with separate compartments for frozen goods, refrigerable goods and ambient goods."

## Refrigerated Truck Options

All Utilimaster body types available in refrigerated version Wide variety of roof-mounted or side-mounted refrigeration units Optimized for all temperatures - frozen, refrigerated, ambient Available in temperatures ranges from 40 to -25 degrees Available in multiple-temperature/compartment options Standard 3" foam insulation in body Seamless, food-safe interior polyurea spray lining Available with curbside door for easy entering and exiting Available with Aerocap for walk-through bulkhead Available with electric shore power (115V to 230V, single or 3 phase) Custom insulated bulkhead and rear doors