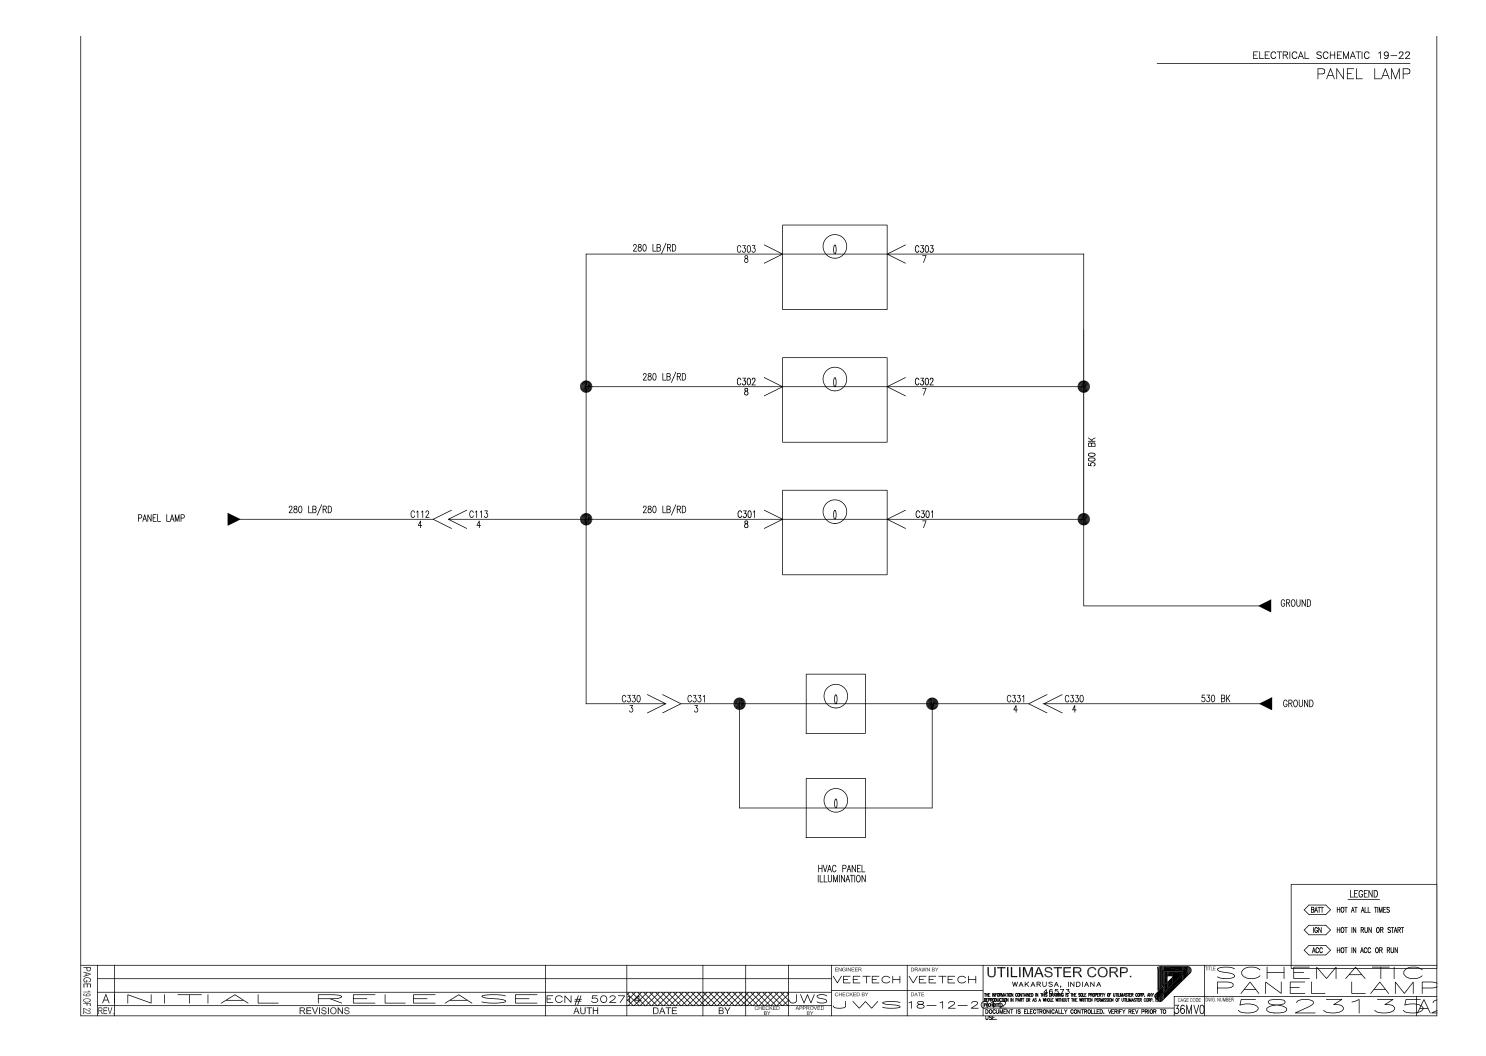

## ELECTRICAL SCHEMATIC 1-22 CONTENTS DRAWING INDEX WIRE COLOR CODE: CONNECTOR CONNECTOR # CONNECTOR VIEW.....2-3-4 BK - BLACK SYMBOL CONNECTOR LOCATING DIAGRAM......5 BR - BROWN C100 POWER DISTRIBUTION 6-7-8 DB - DARK BLUE CAVITY GROUNDING DISTRIBUTION......9 DG – DARK GREEN IDENTIFICATION GY - GRAY WIPER SYSTEM......11 IB — LIGHT BLUF CONTINUE TO ANOTHER SHEET HEATER ONLY.....12 IG — IIGHT GREEN HEATER & AC......13 OR - ORANGE CONTINUED FROM ANOTHER SHEET PK - PINK RD - RFD YI - YFIIOW VT - VIOLET CONN. WITH NO NUMBER ASSIGNED WT - WHITE PANEL LAMPS......19 WIRE GAUGE CHART: RADIO......20 DOOR AJAR......21 18 - 18 GA POWER POINTS......22 16 - 16 GA 14 - 14 GA CONNECTOR # 12 - 12 GA CONN. DESCRIPTION NOTES: COWL CONNECTOR 1) ALL CONNECTORS ARE SHOWN IN THE LOAD 12020991 500 BK 14 POSITION. CONN. PART NO. 2) SPECIAL CUSTOMER OPTIONS MAY NOT BE - WIRE GAUGE SIZE LEGEND COVERED BY THESE DIAGRAMS. - WIRE COLOR BATT > HOT AT ALL TIMES (IGN) HOT IN RUN OR START . CIRCUIT # ACC > HOT IN ACC OR RUN UTILIMASTER CORP