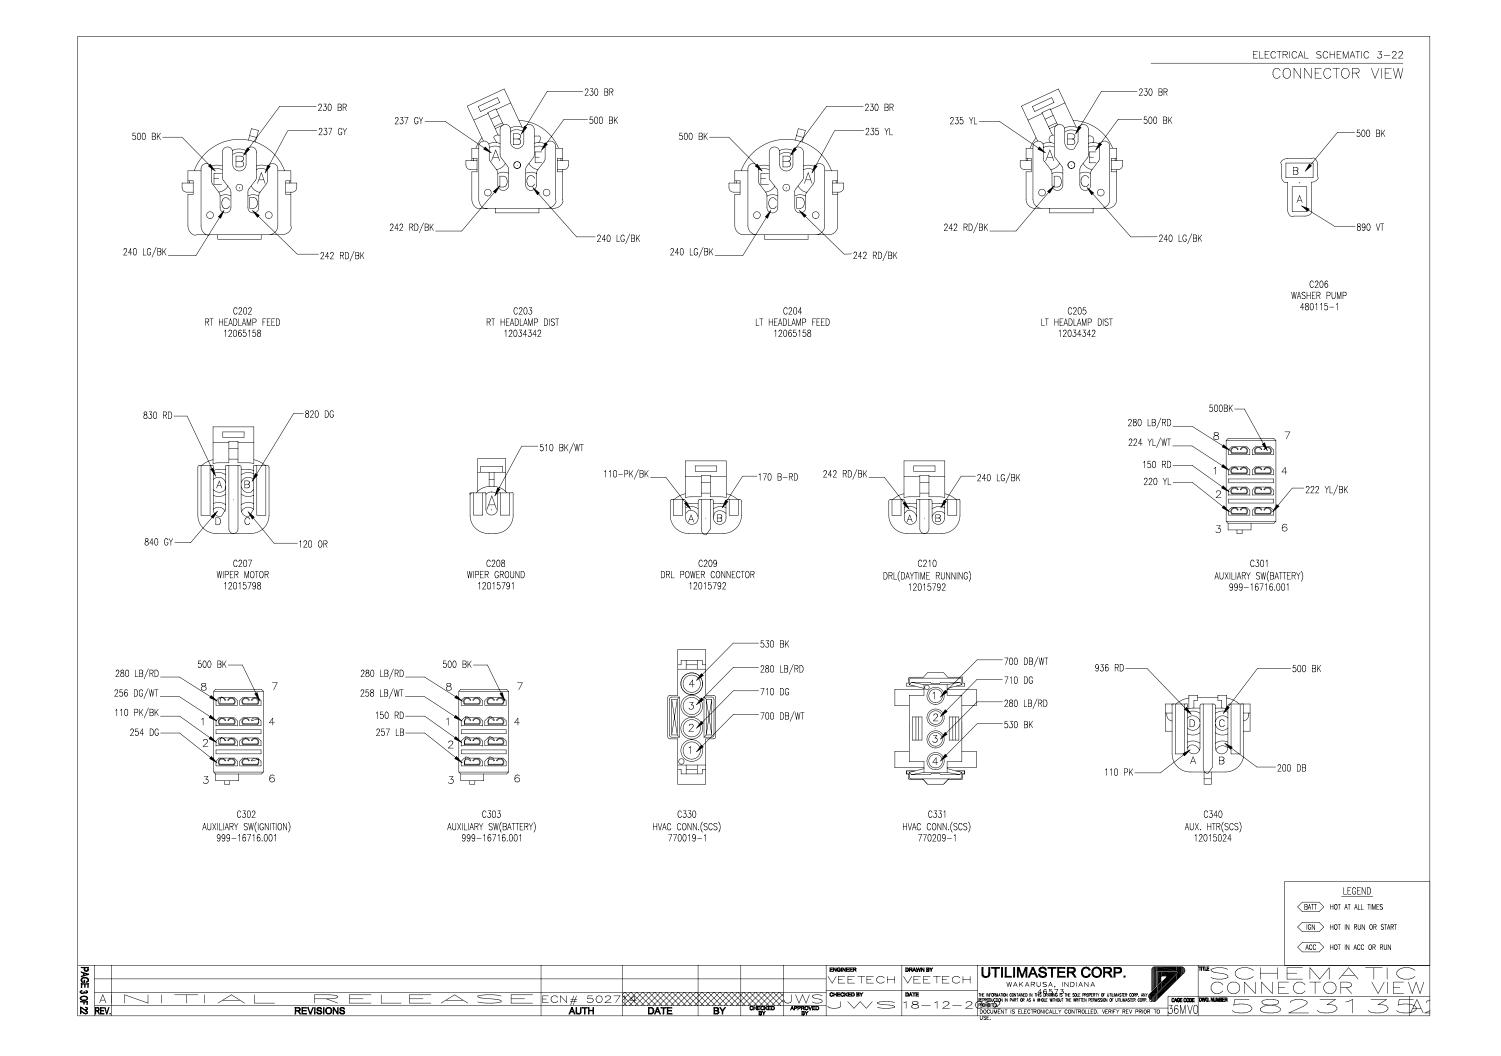

<u>LEGEND</u>

(BATT) HOT AT ALL TIMES

(IGN) HOT IN RUN OR START

ACC > HOT IN ACC OR RUN

EMGINEER VEETECH VEETE

LEGEND

(BATT) HOT AT ALL TIMES

(IGN) HOT IN RUN OR START