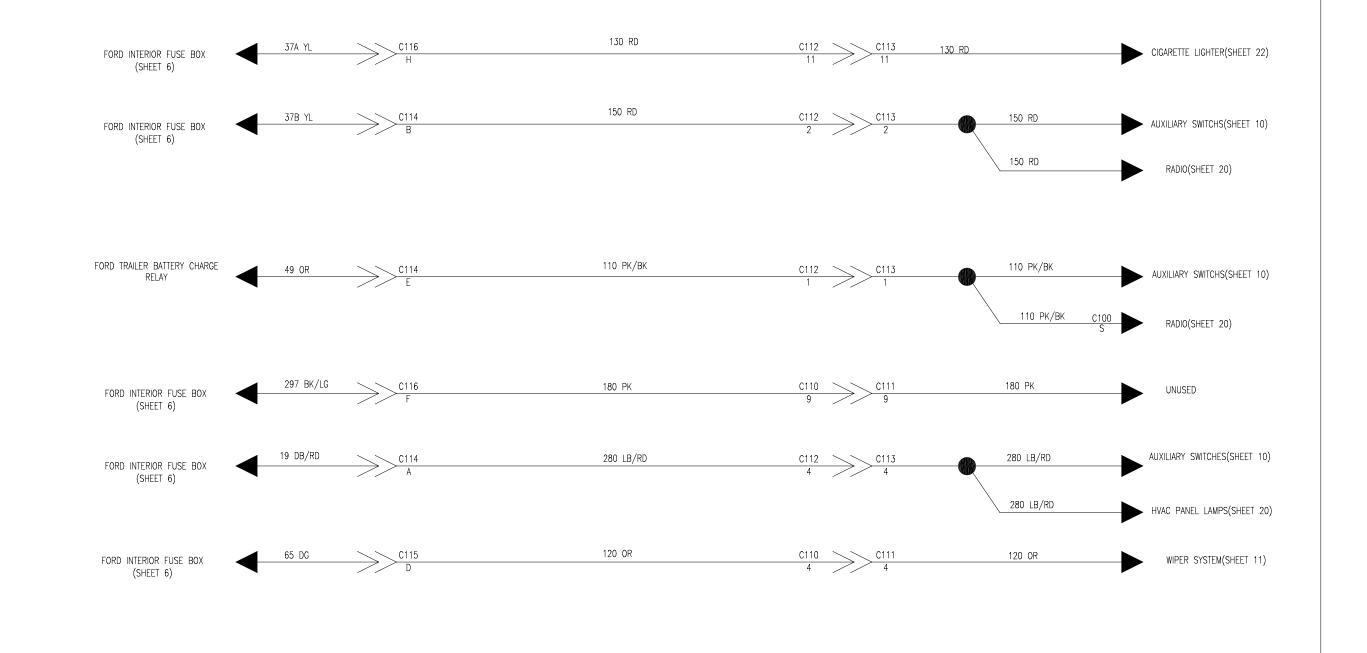

## ELECTRICAL SCHEMATIC 1-22 CONTENTS DRAWING INDEX WIRE COLOR CODE: CONNECTOR CONNECTOR # CONNECTOR VIEW.....2-3-4 BK - BLACK SYMBOL CONNECTOR LOCATING DIAGRAM......5 BR - BROWN C100 POWER DISTRIBUTION 6-7-8 DB - DARK BLUE CAVITY GROUNDING DISTRIBUTION......9 DG – DARK GREEN IDENTIFICATION GY - GRAY WIPER SYSTEM......11 IB — LIGHT BLUF CONTINUE TO ANOTHER SHEET HEATER ONLY.....12 IG — IIGHT GREEN HEATER & AC......13 OR - ORANGE CONTINUED FROM ANOTHER SHEET PK - PINK RD - RFD YI - YFIIOW VT - VIOLET CONN. WITH NO NUMBER ASSIGNED WT - WHITE PANEL LAMPS......19 WIRE GAUGE CHART: RADIO......20 DOOR AJAR......21 18 - 18 GA POWER POINTS......22 16 - 16 GA 14 - 14 GA CONNECTOR # 12 - 12 GA CONN. DESCRIPTION NOTES: COWL CONNECTOR 1) ALL CONNECTORS ARE SHOWN IN THE LOAD 12020991 500 BK 14 POSITION. CONN. PART NO. 2) SPECIAL CUSTOMER OPTIONS MAY NOT BE - WIRE GAUGE SIZE LEGEND COVERED BY THESE DIAGRAMS. - WIRE COLOR BATT > HOT AT ALL TIMES (IGN) HOT IN RUN OR START . CIRCUIT # ACC > HOT IN ACC OR RUN UTILIMASTER CORP