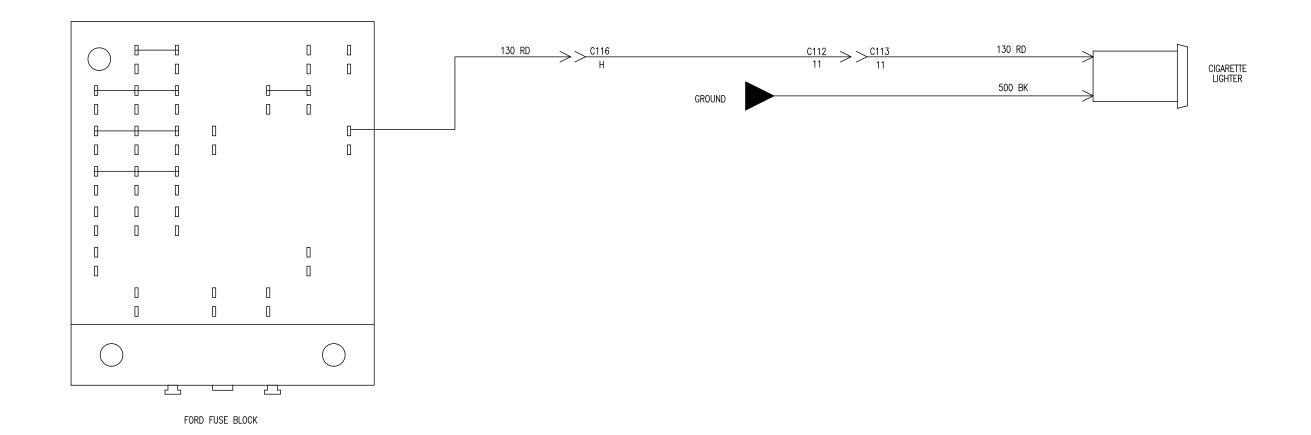

## ELECTRICAL SCHEMATIC 1-22 CONTENTS DRAWING INDEX WIRE COLOR CODE: CONNECTOR CONNECTOR # CONNECTOR VIEW.....2-3-4 BK - BLACK SYMBOL CONNECTOR LOCATING DIAGRAM......5 BR - BROWN C100 POWER DISTRIBUTION 6-7-8 DB - DARK BLUE CAVITY GROUNDING DISTRIBUTION......9 DG – DARK GREEN IDENTIFICATION GY - GRAY WIPER SYSTEM......11 IB — LIGHT BLUF CONTINUE TO ANOTHER SHEET HEATER ONLY.....12 IG — IIGHT GREEN HEATER & AC......13 OR - ORANGE CONTINUED FROM ANOTHER SHEET PK - PINK RD - RFD YI - YFIIOW VT - VIOLET CONN. WITH NO NUMBER ASSIGNED WT - WHITE PANEL LAMPS......19 WIRE GAUGE CHART: RADIO......20 DOOR AJAR......21 18 - 18 GA POWER POINTS......22 16 - 16 GA 14 - 14 GA CONNECTOR # 12 - 12 GA CONN. DESCRIPTION NOTES: COWL CONNECTOR 1) ALL CONNECTORS ARE SHOWN IN THE LOAD 12020991 500 BK 14 POSITION. CONN. PART NO. 2) SPECIAL CUSTOMER OPTIONS MAY NOT BE - WIRE GAUGE SIZE LEGEND COVERED BY THESE DIAGRAMS. - WIRE COLOR BATT > HOT AT ALL TIMES (IGN) HOT IN RUN OR START . CIRCUIT # ACC > HOT IN ACC OR RUN UTILIMASTER CORP