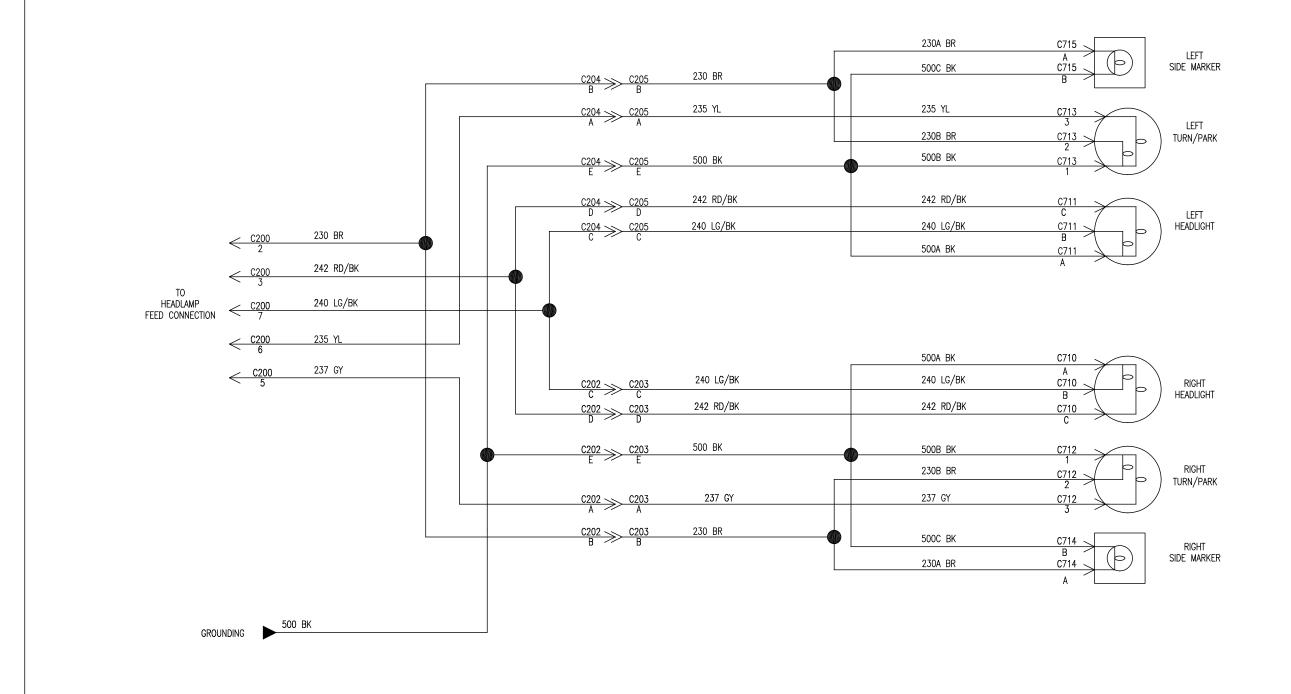

FORWARD LAMP

ECN# 5027 WWS JWS
AUTH DATE BY CHECKED APPROVED

TIAL

ENGINEER
VEETECH VEETECH
WAKARUSA, INDIANA
CHECKED BY
18-12-2
CHECKED BY
18-12-2
CHECKED BY
18-12-3
CHECKED BY
18-13-3
CHECKED

HAZARD FLASHER SYSTEM