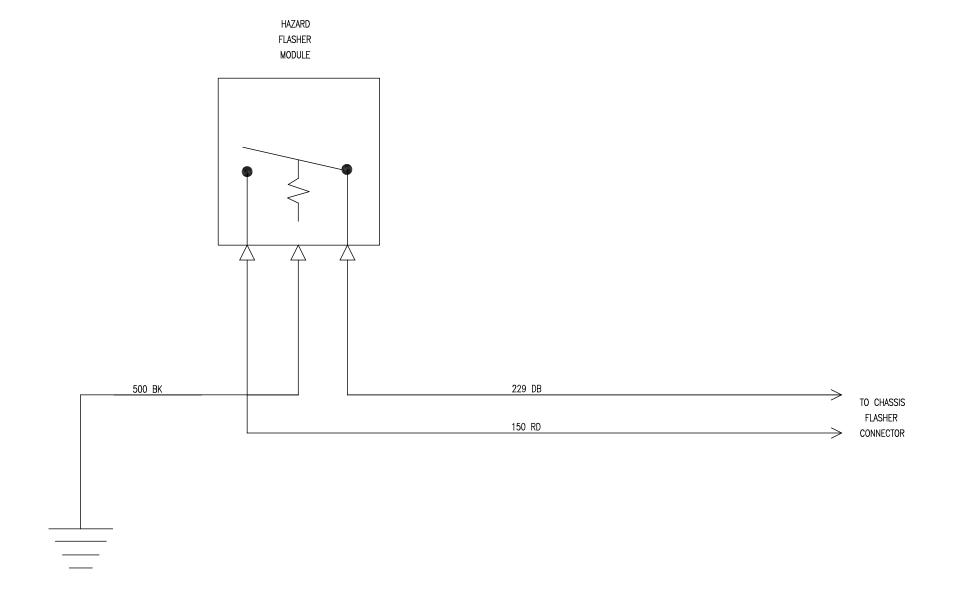

FORWARD LAMP

ECN# 5027 WWS JWS
AUTH DATE BY CHECKED APPROVED

TIAL

ENGINEER
VEETECH VEETECH
WAKARUSA, INDIANA
CHECKED BY
18-12-2
CHECKED BY
18-12-2
CHECKED BY
18-12-3
CHECKED BY
18-13-3
CHECKED

HAZARD FLASHER SYSTEM