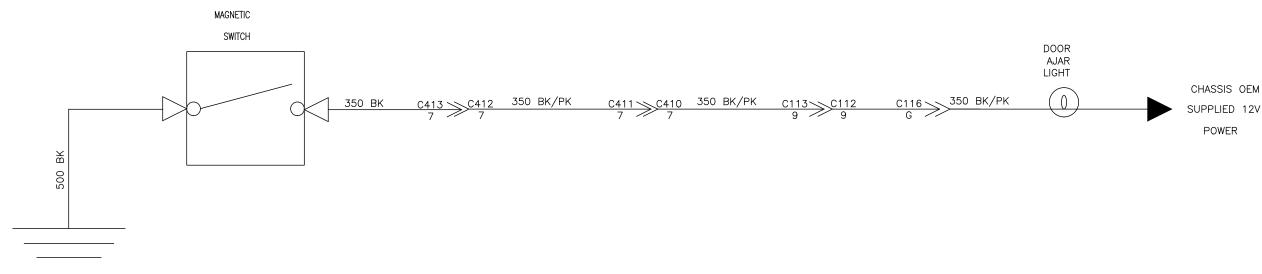

## ELECTRICAL SCHEMATIC 1-22 CONTENTS DRAWING INDEX WIRE COLOR CODE: CONNECTOR CONNECTOR # CONNECTOR VIEW.....2-3-4 BK - BLACK SYMBOL CONNECTOR LOCATING DIAGRAM......5 BR - BROWN C100 POWER DISTRIBUTION 6-7-8 DB - DARK BLUE CAVITY GROUNDING DISTRIBUTION......9 DG – DARK GREEN IDENTIFICATION GY - GRAY WIPER SYSTEM......11 IB — LIGHT BLUF CONTINUE TO ANOTHER SHEET HEATER ONLY.....12 IG — IIGHT GREEN HEATER & AC......13 OR - ORANGE CONTINUED FROM ANOTHER SHEET PK - PINK RD - RFD YI - YFIIOW VT - VIOLET CONN. WITH NO NUMBER ASSIGNED WT - WHITE PANEL LAMPS......19 WIRE GAUGE CHART: RADIO......20 DOOR AJAR......21 18 - 18 GA POWER POINTS......22 16 - 16 GA 14 - 14 GA CONNECTOR # 12 - 12 GA CONN. DESCRIPTION NOTES: COWL CONNECTOR 1) ALL CONNECTORS ARE SHOWN IN THE LOAD 12020991 500 BK 14 POSITION. CONN. PART NO. 2) SPECIAL CUSTOMER OPTIONS MAY NOT BE - WIRE GAUGE SIZE LEGEND COVERED BY THESE DIAGRAMS. - WIRE COLOR BATT > HOT AT ALL TIMES (IGN) HOT IN RUN OR START . CIRCUIT # ACC > HOT IN ACC OR RUN UTILIMASTER CORP