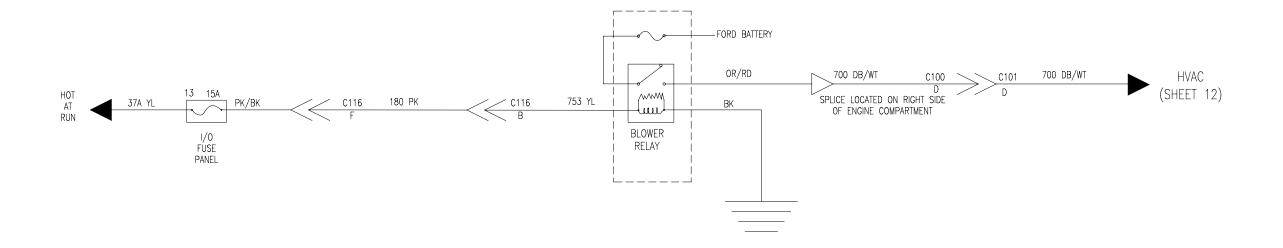

## ELECTRICAL SCHEMATIC 1-22 CONTENTS DRAWING INDEX WIRE COLOR CODE: CONNECTOR CONNECTOR # CONNECTOR VIEW.....2-3-4 BK - BLACK SYMBOL CONNECTOR LOCATING DIAGRAM......5 BR - BROWN C100 POWER DISTRIBUTION 6-7-8 DB - DARK BLUE CAVITY GROUNDING DISTRIBUTION......9 DG – DARK GREEN IDENTIFICATION GY - GRAY WIPER SYSTEM......11 IB — LIGHT BLUF CONTINUE TO ANOTHER SHEET HEATER ONLY.....12 IG — IIGHT GREEN HEATER & AC......13 OR - ORANGE CONTINUED FROM ANOTHER SHEET PK - PINK RD - RFD YI - YFIIOW VT - VIOLET CONN. WITH NO NUMBER ASSIGNED WT - WHITE PANEL LAMPS......19 WIRE GAUGE CHART: RADIO......20 DOOR AJAR......21 18 - 18 GA POWER POINTS......22 16 - 16 GA 14 - 14 GA CONNECTOR # 12 - 12 GA CONN. DESCRIPTION NOTES: COWL CONNECTOR 1) ALL CONNECTORS ARE SHOWN IN THE LOAD 12020991 500 BK 14 POSITION. CONN. PART NO. 2) SPECIAL CUSTOMER OPTIONS MAY NOT BE - WIRE GAUGE SIZE LEGEND COVERED BY THESE DIAGRAMS. - WIRE COLOR BATT > HOT AT ALL TIMES (IGN) HOT IN RUN OR START . CIRCUIT # ACC > HOT IN ACC OR RUN UTILIMASTER CORP