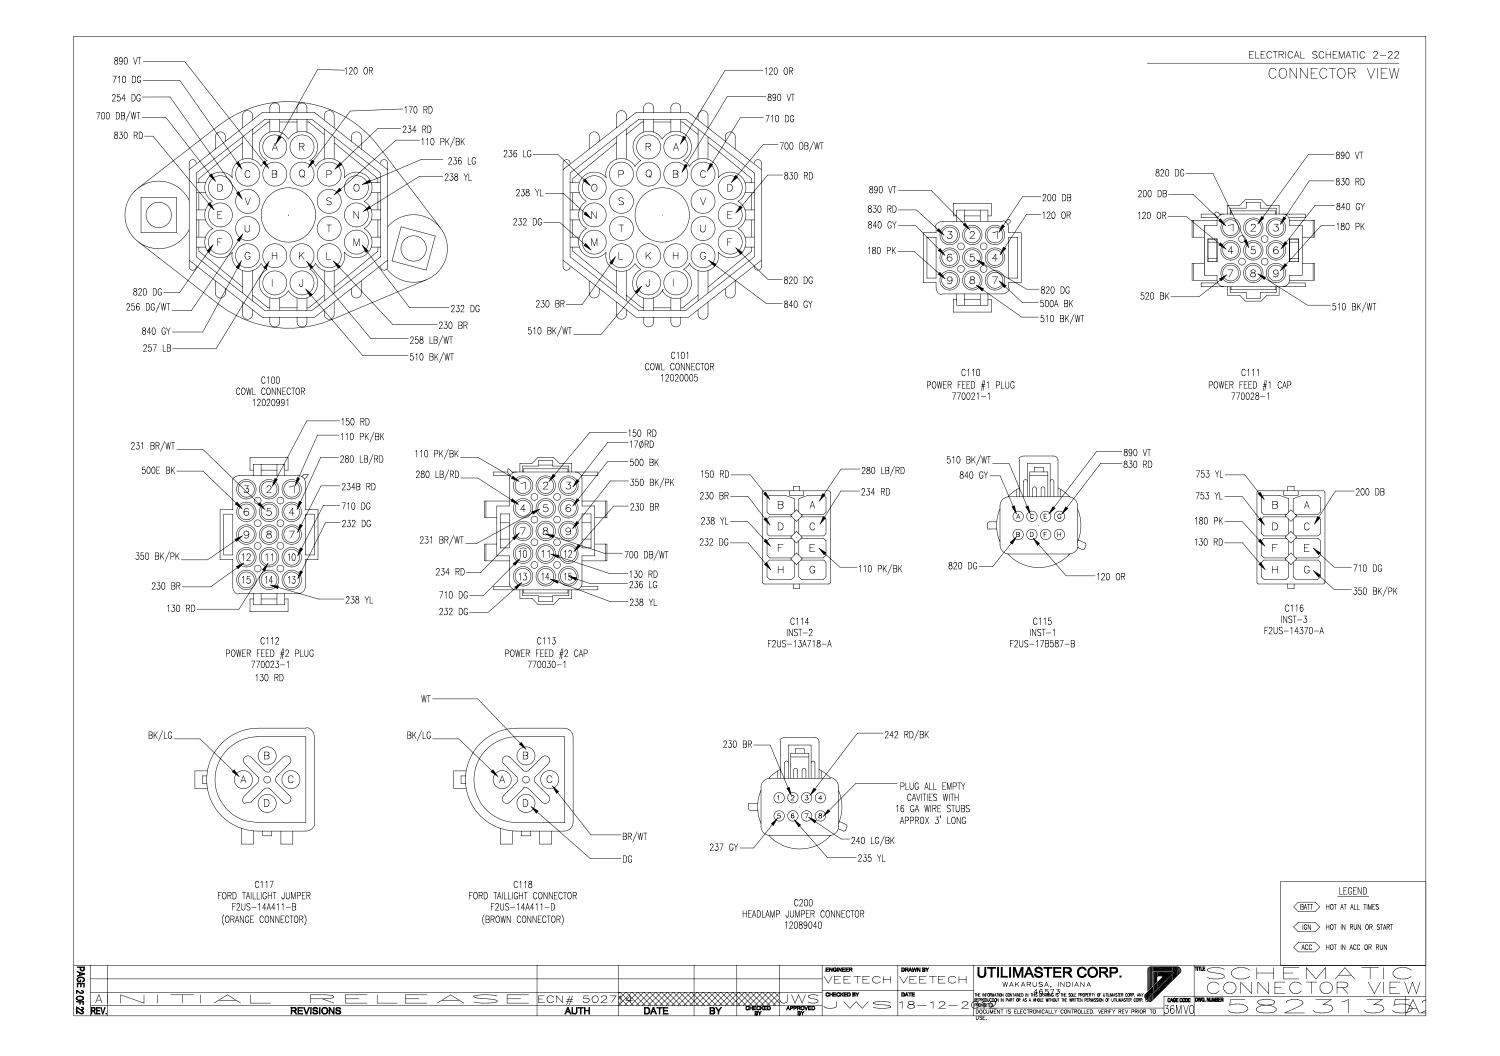

## ELECTRICAL SCHEMATIC 1-22 CONTENTS DRAWING INDEX WIRE COLOR CODE: CONNECTOR CONNECTOR # CONNECTOR VIEW.....2-3-4 BK - BLACK SYMBOL CONNECTOR LOCATING DIAGRAM......5 BR - BROWN C100 POWER DISTRIBUTION 6-7-8 DB - DARK BLUE CAVITY GROUNDING DISTRIBUTION......9 DG – DARK GREEN IDENTIFICATION GY - GRAY WIPER SYSTEM......11 IB — LIGHT BLUF CONTINUE TO ANOTHER SHEET HEATER ONLY.....12 IG — IIGHT GREEN HEATER & AC......13 OR - ORANGE CONTINUED FROM ANOTHER SHEET PK - PINK RD - RFD YI - YFIIOW VT - VIOLET CONN. WITH NO NUMBER ASSIGNED WT - WHITE PANEL LAMPS......19 WIRE GAUGE CHART: RADIO......20 DOOR AJAR......21 18 - 18 GA POWER POINTS......22 16 - 16 GA 14 - 14 GA CONNECTOR # 12 - 12 GA CONN. DESCRIPTION NOTES: COWL CONNECTOR 1) ALL CONNECTORS ARE SHOWN IN THE LOAD 12020991 500 BK 14 POSITION. CONN. PART NO. 2) SPECIAL CUSTOMER OPTIONS MAY NOT BE - WIRE GAUGE SIZE LEGEND COVERED BY THESE DIAGRAMS. - WIRE COLOR BATT > HOT AT ALL TIMES (IGN) HOT IN RUN OR START . CIRCUIT # ACC > HOT IN ACC OR RUN UTILIMASTER CORP

LEGEND

(BATT) HOT AT ALL TIMES

(IGN) HOT IN RUN OR START

(ACC) HOT IN ACC OR RUN

| <b>     </b> |            |              |      |             |          | VEETECH.   | VEETECH | UTILIMASTER CORP. ■                                                                                                                                                                |           | SCHEMA        |           |
|--------------|------------|--------------|------|-------------|----------|------------|---------|------------------------------------------------------------------------------------------------------------------------------------------------------------------------------------|-----------|---------------|-----------|
| <u> </u>     |            |              |      |             |          | VEETECH    | VEETECH | WAKARUSA, INDIANA                                                                                                                                                                  |           | POWER DISTRIE | RLITIONIL |
| 유 A          | TIAL RELEA | S E ECN# 502 | 7    |             | XUWS     | CHECKED BY | DATE    | THE INFORMATION CONTAINED IN TH'S TRANSING IS THE SOLE PROPERTY OF UTILINASTER CORP. ANY<br>BEPRODUCTION IN PART OR AS A WHOLE WITHOUT THE WRITTEN PERMISSION OF UTILINASTER CORP. | CAGE CODE | DING. NUMBER  |           |
| REV.         | REVISIONS  | ÄUTH         | DATE | CHEST CHEST | APPROVED |            | 18-12-2 | DOCUMENT IS ELECTRONICALLY CONTROLLED. VERIFY REV PRIOR T                                                                                                                          | <u> </u>  | 58231         |           |