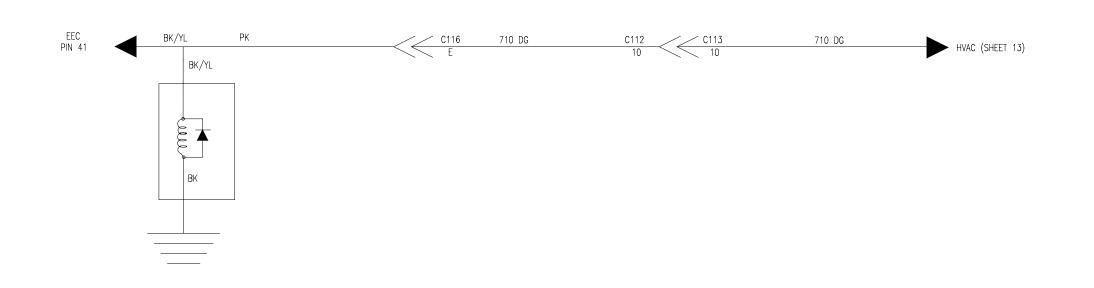

## ELECTRICAL SCHEMATIC 1-22 CONTENTS DRAWING INDEX WIRE COLOR CODE: CONNECTOR CONNECTOR # CONNECTOR VIEW.....2-3-4 BK - BLACK SYMBOL CONNECTOR LOCATING DIAGRAM......5 BR - BROWN C100 POWER DISTRIBUTION 6-7-8 DB - DARK BLUE CAVITY GROUNDING DISTRIBUTION......9 DG – DARK GREEN IDENTIFICATION GY - GRAY WIPER SYSTEM......11 IB — LIGHT BLUF CONTINUE TO ANOTHER SHEET HEATER ONLY.....12 IG — IIGHT GREEN HEATER & AC......13 OR - ORANGE CONTINUED FROM ANOTHER SHEET PK - PINK RD - RFD YI - YFIIOW VT - VIOLET CONN. WITH NO NUMBER ASSIGNED WT - WHITE PANEL LAMPS......19 WIRE GAUGE CHART: RADIO......20 DOOR AJAR......21 18 - 18 GA POWER POINTS......22 16 - 16 GA 14 - 14 GA CONNECTOR # 12 - 12 GA CONN. DESCRIPTION NOTES: COWL CONNECTOR 1) ALL CONNECTORS ARE SHOWN IN THE LOAD 12020991 500 BK 14 POSITION. CONN. PART NO. 2) SPECIAL CUSTOMER OPTIONS MAY NOT BE - WIRE GAUGE SIZE LEGEND COVERED BY THESE DIAGRAMS. - WIRE COLOR BATT > HOT AT ALL TIMES (IGN) HOT IN RUN OR START . CIRCUIT # ACC > HOT IN ACC OR RUN UTILIMASTER CORP