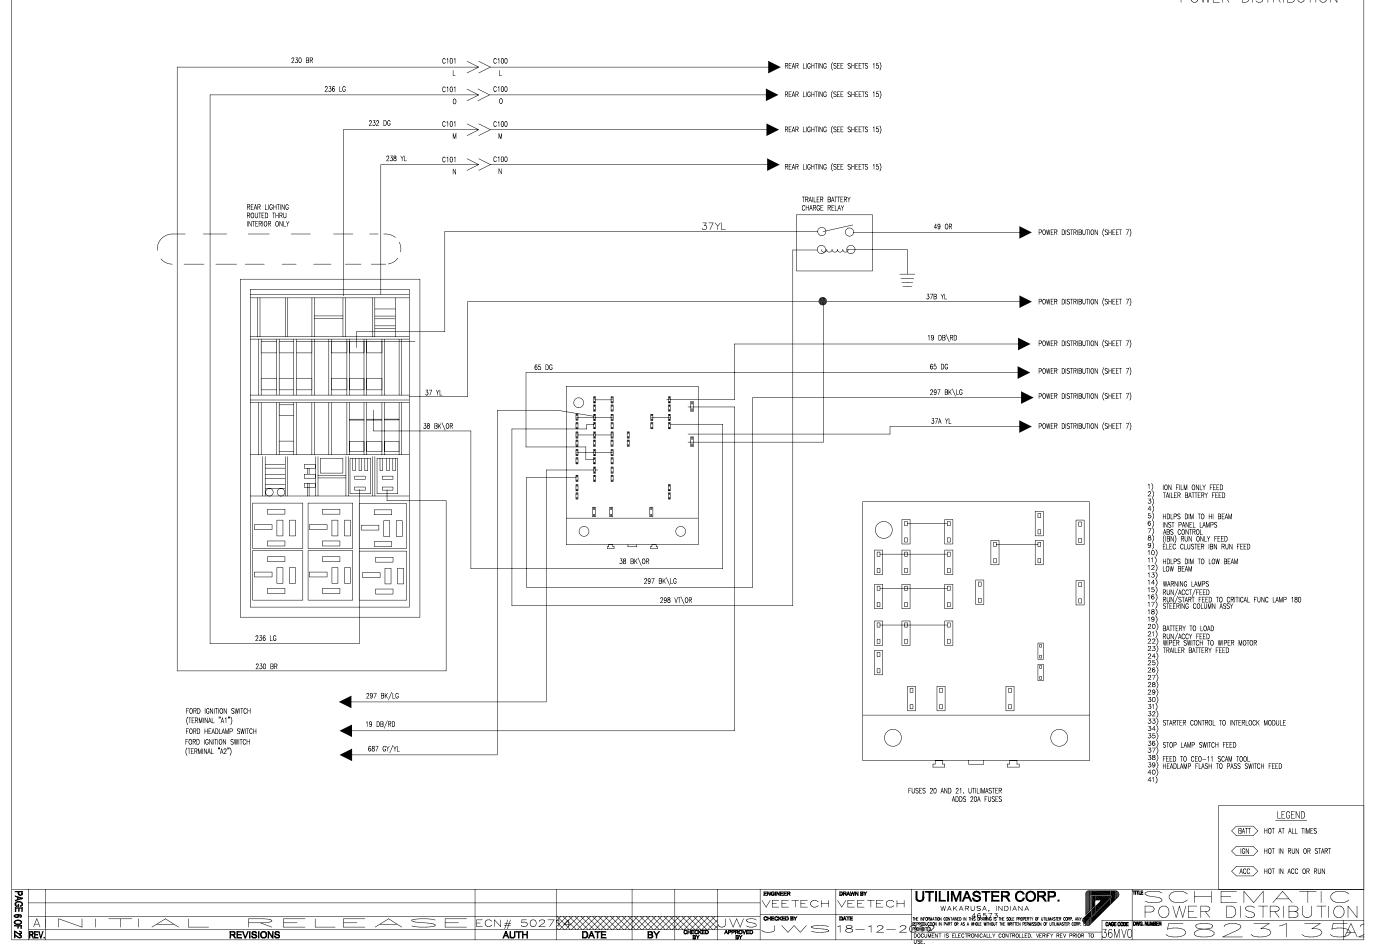

## ELECTRICAL SCHEMATIC 1-22 CONTENTS DRAWING INDEX WIRE COLOR CODE: CONNECTOR CONNECTOR # CONNECTOR VIEW.....2-3-4 BK - BLACK SYMBOL CONNECTOR LOCATING DIAGRAM......5 BR - BROWN C100 POWER DISTRIBUTION 6-7-8 DB - DARK BLUE CAVITY GROUNDING DISTRIBUTION......9 DG – DARK GREEN IDENTIFICATION GY - GRAY WIPER SYSTEM......11 IB — LIGHT BLUF CONTINUE TO ANOTHER SHEET HEATER ONLY.....12 IG — IIGHT GREEN HEATER & AC......13 OR - ORANGE CONTINUED FROM ANOTHER SHEET PK - PINK RD - RFD YI - YFIIOW VT - VIOLET CONN. WITH NO NUMBER ASSIGNED WT - WHITE PANEL LAMPS......19 WIRE GAUGE CHART: RADIO......20 DOOR AJAR......21 18 - 18 GA POWER POINTS......22 16 - 16 GA 14 - 14 GA CONNECTOR # 12 - 12 GA CONN. DESCRIPTION NOTES: COWL CONNECTOR 1) ALL CONNECTORS ARE SHOWN IN THE LOAD 12020991 500 BK 14 POSITION. CONN. PART NO. 2) SPECIAL CUSTOMER OPTIONS MAY NOT BE - WIRE GAUGE SIZE LEGEND COVERED BY THESE DIAGRAMS. - WIRE COLOR BATT > HOT AT ALL TIMES (IGN) HOT IN RUN OR START . CIRCUIT # ACC > HOT IN ACC OR RUN UTILIMASTER CORP

LEGEND

(BATT) HOT AT ALL TIMES

(IGN) HOT IN RUN OR START

(ACC) HOT IN ACC OR RUN

| <b>     </b> |            |              |      |             |          | VEETECH.   | VEETECH | UTILIMASTER CORP. ■                                                                                                                                                                |           | SCHEMA        |           |
|--------------|------------|--------------|------|-------------|----------|------------|---------|------------------------------------------------------------------------------------------------------------------------------------------------------------------------------------|-----------|---------------|-----------|
| <u> </u>     |            |              |      |             |          | VEETECH    | VEETECH | WAKARUSA, INDIANA                                                                                                                                                                  |           | POWER DISTRIE | RLITIONIL |
| 유 A          | TIAL RELEA | S E ECN# 502 | 7    |             | XUWS     | CHECKED BY | DATE    | THE INFORMATION CONTAINED IN TH'S TRANSING IS THE SOLE PROPERTY OF UTILINASTER CORP. ANY<br>BEPRODUCTION IN PART OR AS A WHOLE WITHOUT THE WRITTEN PERMISSION OF UTILINASTER CORP. | CAGE CODE | DING. NUMBER  |           |
| REV.         | REVISIONS  | ÄUTH         | DATE | CHEST CHEST | APPROVED |            | 18-12-2 | DOCUMENT IS ELECTRONICALLY CONTROLLED. VERIFY REV PRIOR T                                                                                                                          | <u> </u>  | 58231         |           |