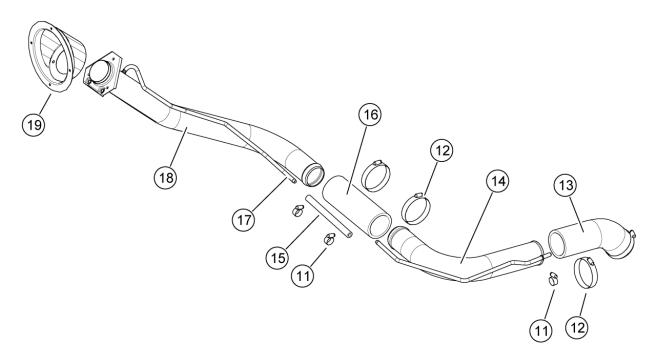

Application: Aeromaster on Freightliner MT45/55 chassis

Situation: Fuel fill installation

| BOM ID | Part Number    | Description                     | Torque        |
|--------|----------------|---------------------------------|---------------|
| 0      | REFERENCE      | 64239465b FUEL FILL LH CTR TANK |               |
| 11     | 08610786-00004 | CLAMP HOSE SAE #4               | 20-35 in•lbs. |
| 12     | 08610786-00032 | CLAMP HOSE SAE #32              | 55-65 in•lbs  |
| 13     | REFERENCE      | FUEL HOSE NECK                  |               |
| 14     | REFERENCE      | ELBOW FUEL FILL TUBE ASSY       |               |
| 15     | REFERENCE      | VENT HOSE                       |               |
| 16     | REFERENCE      | FUEL HOSE                       |               |
| 17     | REFERENCE      | VENT TUBE                       |               |
| 18     | REFERENCE      | FUEL FILL NECK ASSY             |               |
| 19     | REFERENCE      | FILLER PIPE SUPPORT             |               |

#### **Procedure:**

- 1. Read and understand all the instructions before starting the repair.
- 2. Install replacement fuel hose between fuel fill neck and elbow assembly.
- 3. Torque clamps to specifications.