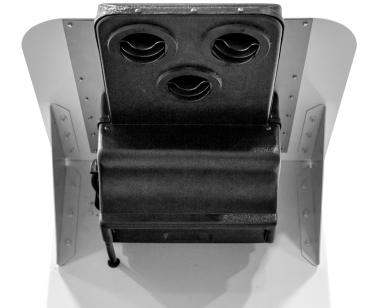

## Install new or retrofit a Rapid Driver Cooling System into your cabs.

On hot days, the inside of a walk-in van cab can feel like a sauna. That's not safe for your most valuable asset—your drivers. Especially when they're busy jumping in and out of the vehicle on multi-stop routes. Utilimaster comes to the rescue with a new patent pending Rapid Driver Cooling System that delivers instant relief with the touch of a button. Put them in now before the heat is on.

- Retrofit into new or existing walk-in step vans
- Focused and efficient cooling
- Efficiently cools driver with multi-positional vents
- Connects to OEM chassis HVAC system
- Intuitive system controls can be added to the dash or to the overhead unit
- Single overhead units available with 20,000 BTU cooling, 250 CFM
- Dual system cabs available with 45,000 BTU cooling, 550 CFM